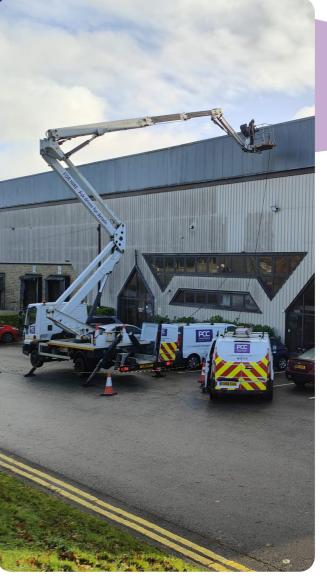

#### Cherry picker the first go-to option

With our own in house 28m cherry picker we can respond at short notice to attend height level cleans. These machines have become commonplace in this new age of high-level cleaning. They are quick safe and inexpensive compared to the older methods available to the industry. We have invested heavily in training and we have people ready and qualified to use these machines quickly and above all else safely. Often, they are in use in city centres which means operating out of hours to avoid traffic problems something we do on a very regular basis.

## Cherry Picker Hire

The PNT 280J articulated aerial platform is mounted to a 7500 kg cab body vehicle and is suitable for lifting workers to work at height.

The articulated boom lift with jib is completed by a large-sized aluminium basket.

View more>

We offer full and half day hires for the 28m cherry picker, within a 30 mile radius of Leeds. The MEWP comes with a competent driver & fully qualified iPAF operator; certification will be provided prior to the commencement of the job.