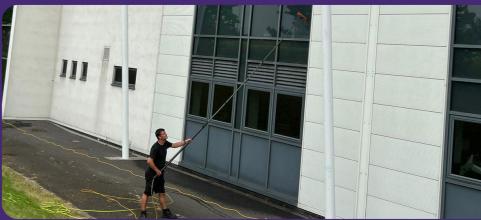

Commercial window cleaning has undergone a revolution during the 20th century with the introduction of the "Pure water-fed pole system".

Briefly, this involves the vehicle travelling with its own tanked supply of pure water. This is not just from the tap but is a specialised supply of purified water using full reverse osmosis and de-ionisation water technology to treat the water and remove impurities such as lead, calcium & microplastics.

Having prepared the pure water this is delivered from a 1000 litre tank through a twin-stacked hose on an electric rewind reel through carbon fibre extending poles to a special cleaning head comprising long-lasting bristles and a pencil or fan power water jet. The 100psi unit is coupled with a digital pressure pump and flow-master flow controller ensure accurate control.

Our window cleaning staff have all been fully trained to the Federation of Window Cleaning standards to use the system in full compliance with the health & safety rules and regulations.

Our operatives will normally operate the pure water-fed pole system from the safety of the ground. We can clean up to 65ft, making the job not only quicker but a lot safer and are able to keep your windows clean 52 weeks a year.