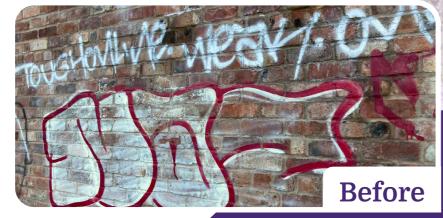

### Graffiti Removal

Nothing is more unsightly, or degrades a building (and therefore your business) more than graffiti

It's annoying and upsetting. Unfortunately, it's not a new thing, it existed in ancient Rome 2000 years ago and was presumably just as difficult to remove so it's not going to go away anytime soon.

Fortunately, things have moved on and PCC is here to take full advantage. We have access to superb new cleaning materials and techniques. These are generally twofold, the cleaning solutions across a wide range of paints and markers and the power washer which these days has to encompass hot water technology.

Our standard supplier has a full range of products to cope with all sorts of situations but the standard product we use daily and is stocked on our vans is a super graffiti remover. It is specially formulated with solvents and bio-degradable detergents to comply with new Governments legislation to cope with graffiti from Aerosols, Permanent pen markers, crayon, and even lipstick "there are some funny people out there". It has a low odour to allow use in confined areas and can be applied by spray or soft brush for stubborn areas. We can even fall back on a super shadow Lifter

application to cope with really stubborn graffiti shadows. Our latest piece of pressure washing equipment has 120bar pressure (1900psi in old money) with a 9 litres per minute delivery used to deliver hot water, or steam if needed, at a much lower pressure to gently flush the surface clean. The heavy duty industrial but mobile machine optimises the pressure washing process by enabling us to use less chemical at the same time as giving impressive cleaning results.