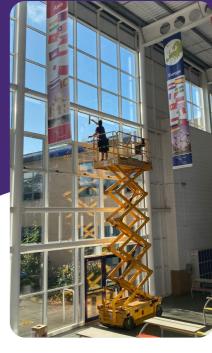

#### Scissor lift; a really useful piece of kit

These are really useful and come into their own when it comes to high level cleaning on a flat surface. Such as the glass balustrades on walkways above atriums in shopping centres. Imagine how quick it is to clean the glass drive the lift forward and clean the next piece. We have them sparkling in no time. We use them also internally in bus stations to clean high level steelwork beams and supports. Working at night we can quickly access all parts. All the customer notices is, one day it's clean!