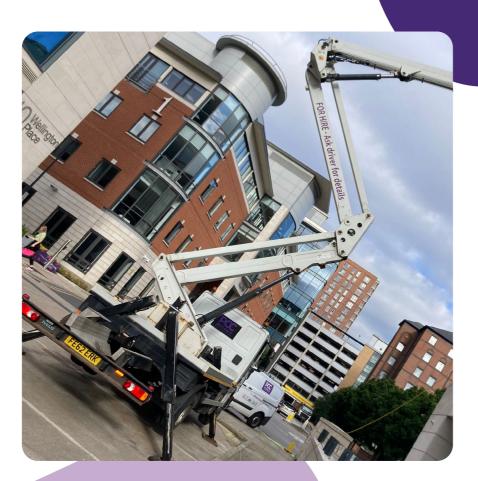

#### Cherry picker the first go-to option

With our own in house 28m cherry picker we can respond at short notice to attend height level cleans. These machines have become commonplace in this new age of high-level cleaning. They are quick safe and inexpensive compared to the older methods available to the industry. We have invested heavily in training and we have people ready and qualified to use these machines quickly and above all else safely. Often, they are in use in city centres which means operating out of hours to avoid traffic problems something we do on a very regular basis.

## Cherry Picker Hire

The PNT 280J articulated aerial platform is mounted to a 7500 kg cab body vehicle and is suitable for lifting workers to work at height.

The articulated boom lift with jib is completed by a large-sized aluminium basket.

View more>

We offer full and half day hires for the 28m cherry picker, within a 30 mile radius of Leeds. The MEWP comes with a competent driver & fully qualified iPAF operator; certification will be provided prior to the commencement of the job.