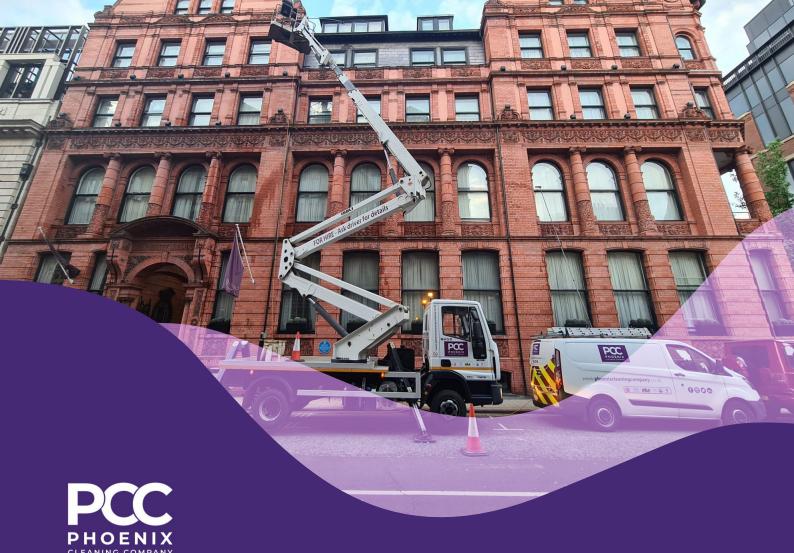

#### Cherry picker the first go-to option

With our own in house 28m cherry picker we can respond at short notice to attend height level cleans. These machines have become commonplace in this new age of high-level cleaning. They are quick safe and inexpensive compared to the older methods available to the industry. We have invested heavily in training and we have people ready and qualified to use these machines quickly and above all else safely. Often, they are in use in city centres which means operating out of hours to avoid traffic problems something we do on a very regular basis.

## Cherry Picker Hire

The PNT 280J articulated aerial platform is mounted to a 7500 kg cab body vehicle and is suitable for lifting workers to work at height.

The articulated boom lift with jib is completed by a large-sized aluminium basket.

View more>

We offer full and half day hires for the 28m cherry picker, within a 30 mile radius of Leeds. The MEWP comes with a competent driver & fully qualified iPAF operator; certification will be provided prior to the commencement of the job.