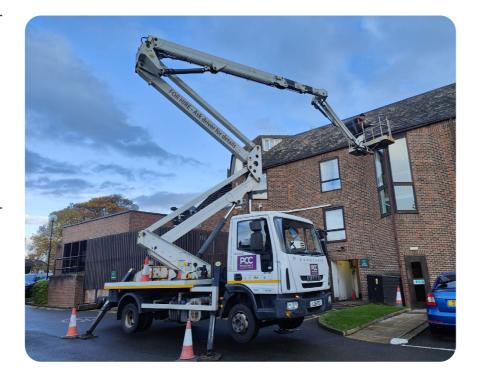

#### Cherry picker the first go-to option

With our own in house 28m cherry picker we can respond at short notice to attend height level cleans. These machines have become commonplace in this new age of high-level cleaning. They are quick safe and inexpensive compared to the older methods available to the industry. We have invested heavily in training and we have people ready and qualified to use these machines quickly and above all else safely. Often, they are in use in city centres which means operating out of hours to avoid traffic problems something we do on a very regular basis.

## Cherry Picker Hire

The PNT 280J articulated aerial platform is mounted to a 7500 kg cab body vehicle and is suitable for lifting workers to work at height.

The articulated boom lift with jib is completed by a large-sized aluminium basket.

View more>

We offer full and half day hires for the 28m cherry picker, within a 30 mile radius of Leeds. The MEWP comes with a competent driver & fully qualified iPAF operator; certification will be provided prior to the commencement of the job.