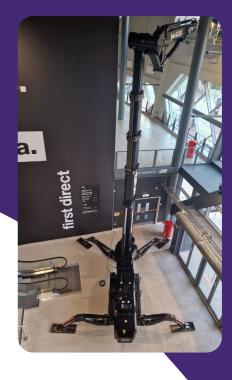

#### The spider let me introduce you

Its surprising how many people don't know about this piece of kit. Its strength is its go anywhere ability. Being tracked it can access or indeed work on bankings or stairs. Externally it can go where others cannot. It can also be used with soft rubber tracks for internal use. So, hotel lobbies and office entrances are all within its remit. No need to worry about the marble floor or indeed the carpet this thing gently tiptoes and leaves no trace. Some models are purposefully made narrow so with its legs folded it will fit through a double door way, easily.