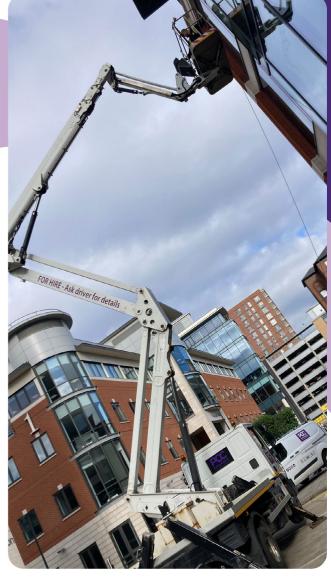

#### Cherry picker the first go-to option

With our own in house 28m cherry picker we can respond at short notice to attend height level cleans. These machines have become commonplace in this new age of high-level cleaning. They are quick safe and inexpensive compared to the older methods available to the industry. We have invested heavily in training and we have people ready and qualified to use these machines quickly and above all else safely. Often, they are in use in city centres which means operating out of hours to avoid traffic problems something we do on a very regular basis.

## Cherry Picker Hire

The PNT 280J articulated aerial platform is mounted to a 7500 kg cab body vehicle and is suitable for lifting workers to work at height.

The articulated boom lift with jib is completed by a large-sized aluminium basket.

View more>

We offer full and half day hires for the 28m cherry picker, within a 30 mile radius of Leeds. The MEWP comes with a competent driver & fully qualified iPAF operator; certification will be provided prior to the commencement of the job.