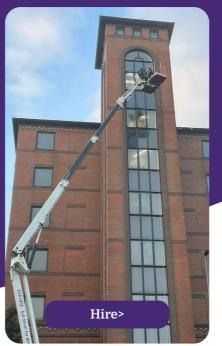

#### Cherry picker the first go-to option

With our own in house 28m cherry picker we can respond at short notice to attend height level cleans. These machines have become commonplace in this new age of high-level cleaning. They are quick safe and inexpensive compared to the older methods available to the industry. We have invested heavily in training and we have people ready and qualified to use these machines quickly and above all else safely. Often, they are in use in city centres which means operating out of hours to avoid traffic problems something we do on a very regular basis.

## Cherry Picker Hire

The PNT 280J articulated aerial platform is mounted to a 7500 kg cab body vehicle and is suitable for lifting workers to work at height.

The articulated boom lift with jib is completed by a large-sized aluminium basket.

View more>

We offer full and half day hires for the 28m cherry picker, within a 30 mile radius of Leeds. The MEWP comes with a competent driver & fully qualified iPAF operator; certification will be provided prior to the commencement of the job.