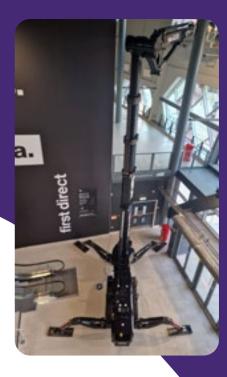

#### The spider let me introduce you

Its surprising how many people don't know about this piece of kit. Its strength is its go anywhere ability. Being tracked it can access or indeed work on bankings or stairs. Externally it can go where others cannot. It can also be used with soft rubber tracks for internal use. So, hotel lobbies and office entrances are all within its remit. No need to worry about the marble floor or indeed the carpet this thing gently tiptoes and leaves no trace. Some models are purposefully made narrow so with its legs folded it will fit through a double door way, easily.