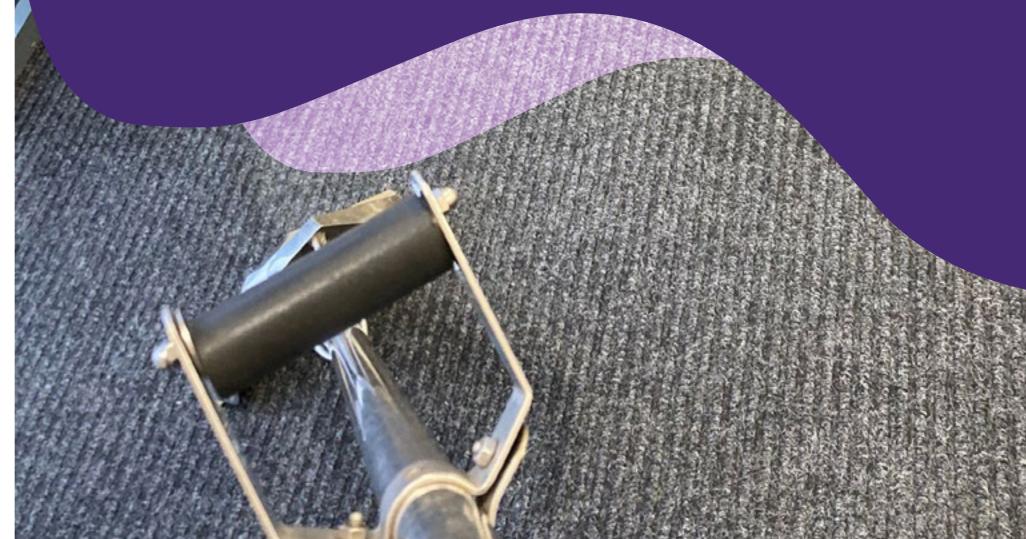

## Carpet Cleaning

Get your office or commercial space carpets cleaned by experts

If you are looking for local carpet cleaning services, we, at Phoenix Cleaning Company have you covered. Our highly trained, very experienced team of carpet cleaners use the best equipment available as well as the best cleaning chemicals, which means you get the best possible results with our competitive prices.

Our professional carpet steam-cleaning service offers deep carpet cleaning in all areas of Leeds, Wakefield, Bradford and throughout the Yorkshire region.

View more>

Hot water extraction method carpet cleaning

Using the latest hot water extraction method we use the power of hot water, with the limited use of safe cleaning materials. The detergents we use contain only non-toxic but very effective and environmentally friendly ingredients that can penetrate deep into the carpet where allergens and dirt build up, leaving your carpet safer & cleaner and stain free.

Hot water extraction carpet cleaning is deemed the best and only deep carpet cleaning technique, that is also the most recommended by the carpet manufacturers. Unlike the many other ways of cleaning your carpets, hot water extraction allows for a deeper penetration into your carpet. Hot water is sprayed under pressure, then the sprayed hot water along with the now liquefied dirt is sucked back by a powerful vacuum. The cleaning solutions we use leave no detergent residues that can be left behind with other cleaning methods so there is no risk of inhaling chemical substances.