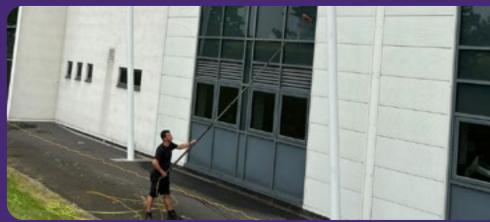

Commercial window cleaning has undergone a revolution during the 20th century with the introduction of the "Pure water-fed pole system".

Briefly, this involves the vehicle travelling with its own tanked supply of pure water. This is not just from the tap but is a specialised supply of purified water using full reverse osmosis and de-ionisation water technology to treat the water and remove impurities such as lead, calcium & microplastics.

Having prepared the pure water this is delivered from a 1000 litre tank through a twin-stacked hose on an electric rewind reel through carbon fibre extending poles to a special cleaning head comprising long-lasting bristles and a pencil or fan power water jet. The 100psi unit is coupled with a digital pressure pump and flow-master flow controller ensure accurate control.

Our window cleaning staff have all been fully trained to the Federation of Window Cleaning standards to use the system in full compliance with the health & safety rules and regulations.

Our operatives will normally operate the pure water-fed pole system from the safety of the ground. We can clean up to 65ft, making the job not only quicker but a lot safer and are able to keep your windows clean 52 weeks a year.