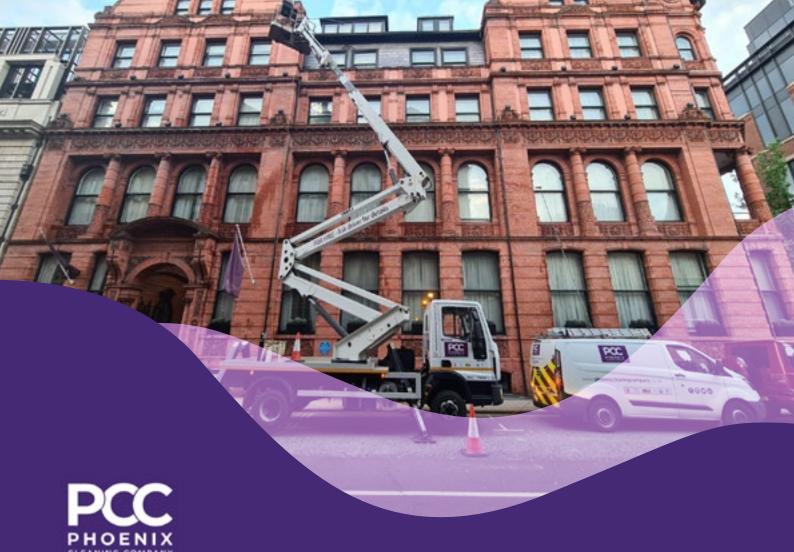

#### Cherry picker the first go-to option

With our own in house 28m cherry picker we can respond at short notice to attend height level cleans. These machines have become commonplace in this new age of high-level cleaning. They are quick safe and inexpensive compared to the older methods available to the industry. We have invested heavily in training and we have people ready and qualified to use these machines quickly and above all else safely. Often, they are in use in city centres which means operating out of hours to avoid traffic problems something we do on a very regular basis.