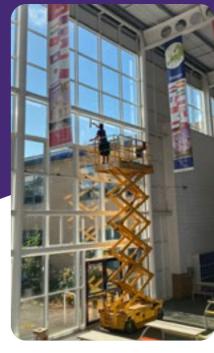

#### Scissor lift; a really useful piece of kit

These are really useful and come into their own when it comes to high level cleaning on a flat surface. Such as the glass balustrades on walkways above atriums in shopping centres. Imagine how quick it is to clean the glass drive the lift forward and clean the next piece. We have them sparkling in no time. We use them also internally in bus stations to clean high level steelwork beams and supports. Working at night we can quickly access all parts. All the customer notices is, one day it's clean!