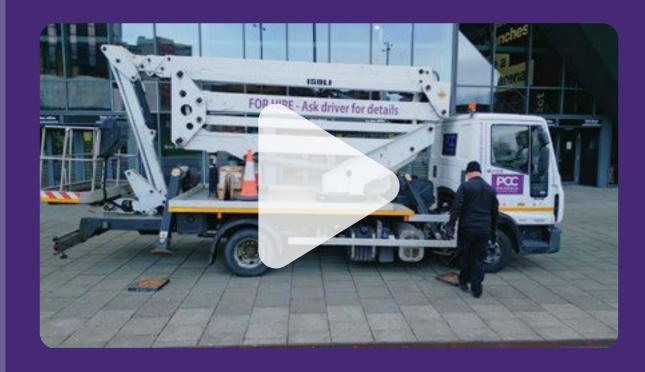

### Watch our company video here

#### Cherry picker the first go-to option

With our own in house 28m cherry picker we can respond at short notice to attend height level cleans. These machines have become commonplace in this new age of high-level cleaning. They are quick safe and inexpensive compared to the older methods available to the industry. We have invested heavily in training and we have people ready and qualified to use these machines quickly and above all else safely. Often, they are in use in city centres which means operating out of hours to avoid traffic problems something we do on a very regular basis.